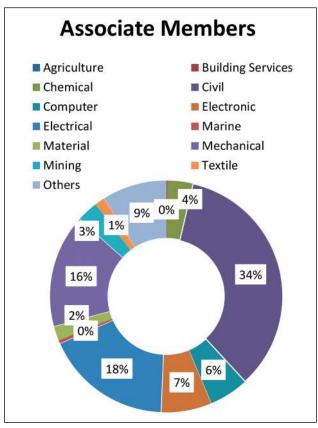

| 53                | 513               | 566    |
| Electronic                  | 225               | 658               | 883    |
| Electrical                  | 891               | 1,654             | 2,545  |
| Marine                      | 12                | 42                | 54     |
| Material                    | 07                | 186               | 193    |
| Mechanical                  | 500               | 1,482             | 1,982  |
| Mining                      | 24                | 278               | 302    |
| Textile                     | 08                | 129               | 137    |
| Others                      | 615               | 841               | 1,456  |
|                             | 5,080             | 9,350             | 14,430 |







The Membership division maintains the list of Corporate Members who have been registered as Resource Persons for the Professional review process, which includes eligibility checking of candidates, PR evaluation, evaluation of training organizations, volunteering as 'mentors' for junior engineers and other related activities. The numbers of such resource persons for the different disciplines are given in the table below:

Discipline-wise distribution of Resources Persons registered as Professional review Evaluation Panelists as at 15.09.2017.

| Discipline                 | Number registered |
|----------------------------|-------------------|
| Agriculture and Plantation | 04                |
| Building Services          | 02                |
| Chemical                   | 09