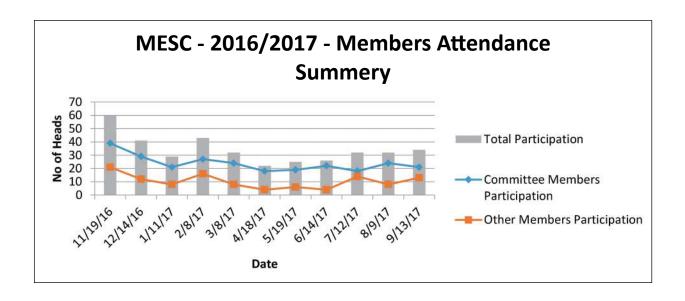

### 5. <u>MEMBERSHIP</u>

Professional Standard & Management Committee (PSMC) for the 2016/2017 Session had held 11 regular meetings during the Session 2016/2017. In addition, 3 special meetings were held to discuss important issues related to the Professional Review Process.