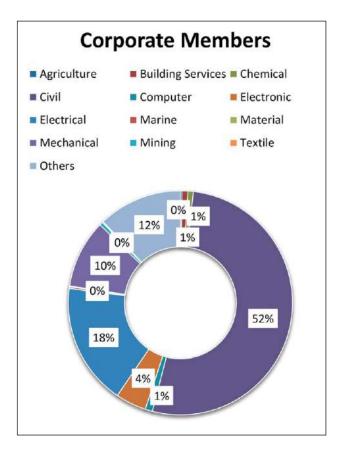

| 53                | 513               | 566    |
| Electronic                  | 225               | 658               | 883    |
| Electrical                  | 891               | 1,654             | 2,545  |
| Marine                      | 12                | 42                | 54     |
| Material                    | 07                | 186               | 193    |
| Mechanical                  | 500               | 1,482             | 1,982  |
| Mining                      | 24                | 278               | 302    |
| Textile                     | 08                | 129               | 137    |
| Others                      | 615               | 841               | 1,456  |
|                             | 5,080             | 9,350             | 14,430 |







The Membership division maintains the list of Corporate Members who have been registered as Resource Persons for the Professional review process, which includes eligibility checking of candidates, PR evaluation, evaluation of training organizations, volunteering as 'mentors' for junior engineers and other related activities. The numbers of such resource persons for the different disciplines are given in the table below:

Discipline-wise distribution of Resources Persons registered as Professional review Evaluation Panelists as at 15.09.2017.

| Discipline                 | Number registered |
|----------------------------|-------------------|
| Agriculture and Plantation | 04                |
| Building Services          | 02                |
| Chemical                   | 09