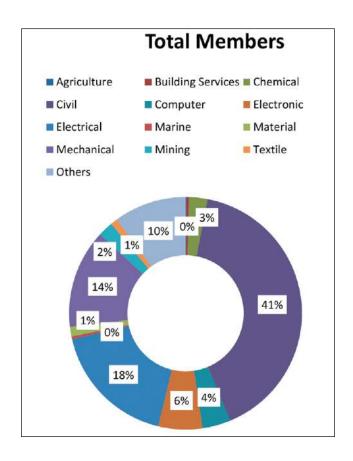

The total Member count at the end September 2016 was 17,002 and the count as at 15<sup>th</sup> September 2017 is 19,545. The table illustrates the additions, movements and removals from each category during the session.

|                    |                        |             | DITION  | S           | DELETIONS   |          |           |                                              |                    |                                  |
|--------------------|------------------------|-------------|---------|-------------|-------------|----------|-----------|----------------------------------------------|--------------------|----------------------------------|
| MEMBERSHIP         | Total as at 25.08.2016 | Transferred | Elected | Re-instated | Transferred | Deceased | Suspended | For non-payment of<br>Subscriptions for 2016 | Total as 15.092017 | Net change during the<br>session |
| FELLOWS            | 498                    | 14          |         | 03          |             | 08       |           | 08                                           | 499                | +1                               |
| HONORARY FELLOWS   | 03                     |             |         |             |             |          |           |                                              | 03                 | 0                                |
| MEMBERS            | 4,367                  | 290         | 03      | 111         | 14          | 05       |           | 171                                          | 4,581              | +214                             |
| ASSOCIATE MEMBERS  | 8,717                  | 1,233       | 308     | 245         | 290         |          |           | 863                                          | 9,350              | +633                             |
| AFFILLIATE MEMBERS | 67                     |             | 41      | 5           |             |          |           | 23                                           | 90                 | +23                              |
| COMPANION          | 11                     |             |         |             |             |          |           |                                              | 11                 | 0                                |
| ASSOCIATES         | 31                     |             |         |             |             |          |           | 3                                            | 28                 | -3                               |
| STUDENT MEMBERS    | 3,308                  |             | 2,905   | 3           | 1,233       |          |           |                                              | 4,983              | +1,675                           |
| TOTAL              | 17,002                 | 1,537       | 3,257   | 367         | 1,537       | 13       |           | 1,068                                        | 19,545             | +2,543                           |