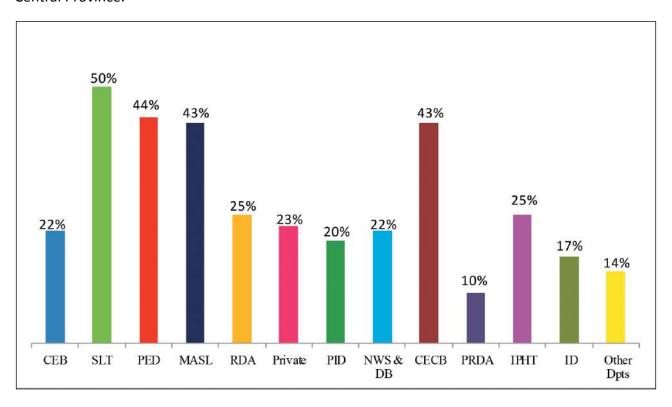

| Eng.M. Dissanayake         | 02                     | 19  | Eng.D. Sanjaya        | 03    |
| 10                | Eng.A.K.A Shanthirathna    | 06                     | 20  | Eng.A.C.Ranathunga    | 04    |
|                   |                            |                        | 21  | Eng.Nalin Perera      | 05    |
|                   |                            |                        | 22  | Eng. M. Ariyarathna   | 04    |
|                   |                            |                        | 23  | Eng. V. Chandradasa   | 04    |
|                   |                            |                        | 24  | Eng. N. Gunawardhana  | 01    |

Summary of average Participation of Members for Chapter activities from each Organization in North Central Province.



# 7.0 Forthcoming Events

- 7.1 Technical presentation on "Floods in Anuradhapura" at Golden Mango Resort, Anuradhapura
- 7.2 Cricket match for Engineers
- 7.3 Field visit to Uma Oya Multipurpose development project

(Reported by Eng. Lalani Wijesekara, Hony. Secretary, Rajarata Chapter)

# **IESL Ruhunu Chapter**

The Annual General Meeting of the IESL Ruhunu Chapter for the session 2016/2017 was held on 25th November 2016 at Sanaya Mansion, Matara with the presence of about 150 members.

Eng. J. Meegoda, President-Institution of Engineers, Sri Lanka (IESL) was the chief guest and Eng. (Prof.) (Mrs.) N. Ratnayake, President Elect-IESL, was the guest of honor. Eng. W. Kandambi, Project Director of Extension of Southern Expressway (Section 3), RDA was invited as the guest speaker to deliv