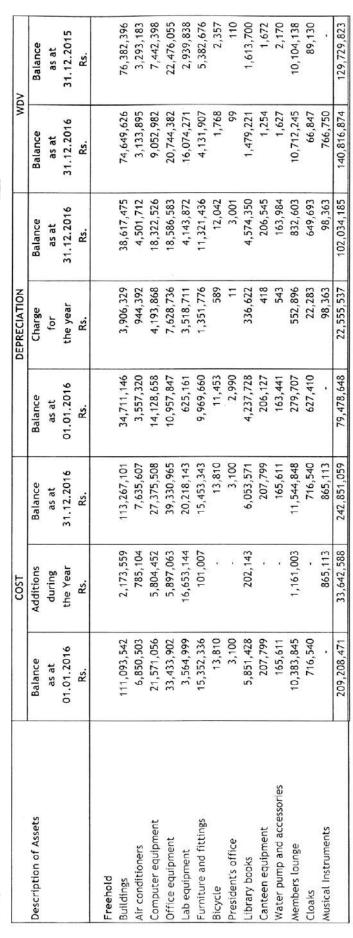

| 206,545    | 1,254      | 1,672       |
| Water pump and accessories | 165,611     | ()•       | 165,611     | 163,441      | 543       | 163,984    | 1,627      | 2,170       |
| Members lounge             | 10,383,845  | 1,161,003 | 11,544,848  | 279,707      | 552,895   | 832,602    | 10,712,246 | 10,104,138  |
| Cloaks                     | 716,540     | (4)       | 716,540     | 627,410      | 22,283    | 649,693    | 66,847     | 89,130      |
| Musical Instruments        | . 40        | 865,113   | 865,113     |              | 98,363    | 98,363     | 766,750    |             |
|                            | 174,097,697 | 6,640,006 | 180,737,703 | 72,412,589   | 8,795,982 | 81,208,571 | 99,529,132 | 101,685,108 |



# 14. PROPERTY, PLANT AND EQUIPMENT (CONTD..)

# 14.2 Group



# 15. INTANGIBLE ASSETS

# Group

|                       |            | COST      |            |            | AMORTIZATION |            | MDV        | >0         |
|-----------------------|------------|-----------|------------|------------|--------------|------------|------------|------------|
|                       | Balance    | Additions | Balance    | Balance    | Charge       | Balance    | Balance    | Balance    |
| Description of Assets | as at      | During    | as at      | as at      | for          | as at      | as at      | as at      |
|                       | 01.01.2016 | the Year  | 31.12.2016 | 01.01.2016 | the Year     | 31.12.2016 | 31.12.2016 | 31.12.2015 |
|                       | Rs.        | Rs.       | Rs.        | Rs.        | Rs.          | Rs.        | Rs.